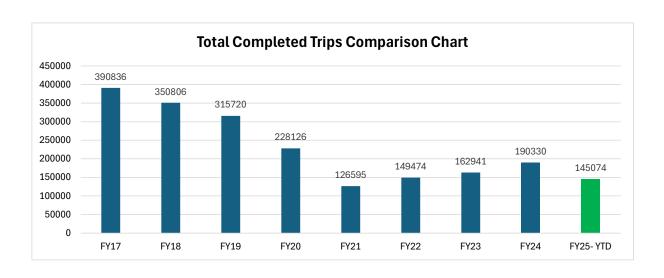

---|------------|---------|------------|----------|---------|----------------------|
| Program | Total   | % of Total | Total   | % of Total | Total    | Sponsor | Funding Source       |
| ADA     | 30,300  | 21%        | 31,628  | 23%        | -4%      | LANTA   | LANtaBus Op/Cap      |
| Lottery | 71,192  | 49%        | 65,708  | 47%        | 8%       | PennDOT | PA Lottery Funds     |
| MATP    | 36,780  | 25%        | 36,650  | 26%        | 1%       | PA DHS  | CMS/State MA Funding |
| PwD     | 4,754   | 3%         | 3,767   | 3%         | 26%      | PennDOT | Proj of Stwde Signif |
| Other   | 2,048   | 1%         | 2,274   | 2%         | -10%     | Various | Various              |
| Total   | 145,074 | 100%       | 140,027 | 100%       | 4%       |         | •                    |



#### **MATP Out of Service Area Trip Statistics**

| Q3 FY2025 |                 |               |  |  |  |  |  |
|-----------|-----------------|---------------|--|--|--|--|--|
| Program   | Completed Trips | Revenue Miles |  |  |  |  |  |
| MA OOC LC | 111             | 2387.10       |  |  |  |  |  |
| MA OOC NC | 49              | 1421.20       |  |  |  |  |  |
| Total     | 160             | 3808.30       |  |  |  |  |  |

#### **Service Productivity - All**

| Q3 FY2025     |               |                 |              |               |
|---------------|---------------|-----------------|--------------|---------------|
| Service Hours | Revenue Hours | Passenger Trips | PT/Rev Hours | Scheduled Eff |
| 29,521.85     | 23,822.57     | 56,185          | 2.36         | 3.29          |