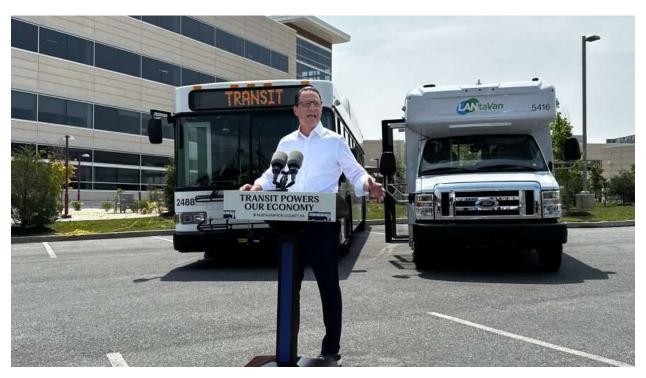

LOWER NAZARETH TWP., Pa. — Standing in front of a LANTA bus and shuttle Thursday morning, Gov. Josh Shapiro urged support for a massive investment in public transit he said was important for future success.

Shapiro stopped at Lehigh Valley Hospital-Hecktown Oaks to tout his budget, which would allot \$292.5 million to mass transit across the commonwealth in 2025-26, growing to more than \$330 million in 2029-30.

Shapiro and a slew of state and local officials stressed how such an investment would be a driving factor for economic growth that lets employees safely commute to and from work and other locations.

"Funding for public transit is vital here and throughout eastern Pennsylvania as it fuels our colleagues' ability to get to work, and reduces barriers for individuals and families who obtain care — lifesaving care."

Failure to make that happen could result in a 20% cut in LANTA services, Shapiro said, which would be devastating for those relying on public transit.

Lehigh and Northampton Transportation Authority Executive Director Owen O'Neil said the Lehigh Valley has seen substantial growth since 2010, with 50,000 more residents, 65,000 more jobs, 70% GDP growth, and 48 million square feet of warehouse and industrial space.