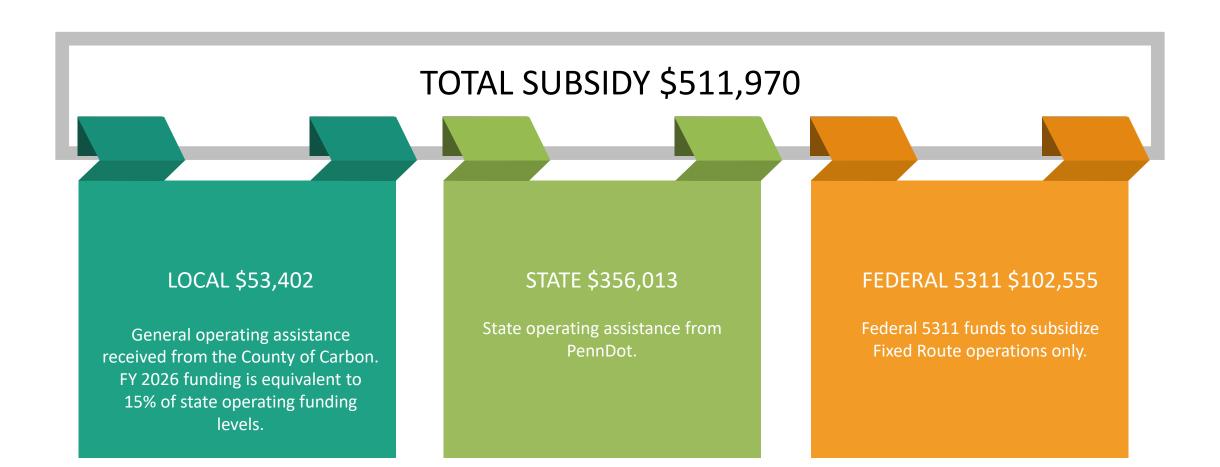

### Subsidy - \$32,916,497

The year-to-date funded deficit recorded on LANtaBus totals \$32,916,497. This represents a 0.74 percent increase from the current budget projection of \$32,674,898. Current total subsidies equal the total amount of the deficit.

#### Local Subsidy - \$1,008,818

This category includes the general operating assistance revenues received from the Counties of Lehigh and Northampton. Year-to-date local subsidy is above current year budget projections by 3.7 percent.

#### State Subsidy - \$24,951,721

This category includes the operating assistance funds from PennDOT to assist in paying the cost of operating transit services. The current state subsidy is representative of 9/12th of the FY2025 allocation amount plus \$5,549,803 of Act 44 prior year reserves to subsidize the remaining operating deficit LANtaBus. Year-to-date state subsidy is below the current year budget projection by approximately \$189K, representative of a 0.75 percent budget variance.

#### Federal Subsidy - \$6,955,958

This category covers funds obtained from the Federal Government to assist in paying the costs of operating transit services. Formula funding for FY 2025 has been used to fund preventative maintenance activities, tire lease, safety and security and ADA total operating