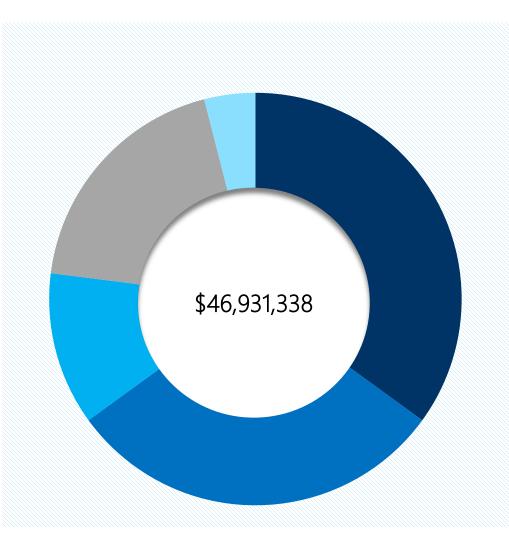

ICES \$2,856,553
  Represents third party contractual services.
- 2 FRINGE BENEFITS \$16,908,338
  Budgeted at worst case scenario. Inclusive of PTO.
- 1 LABOR \$20,381,064 Non-Union and Union salaries and wages. Exclusive of PTO

7 UTILITIES - \$935,400
Utility costs for Allentown & Easton
Facilities and all transit centers.

- 8 CASUALTY & LIABILITY
  COSTS \$ 1,406,089
  Property and Liability insurance for all locations.
- TAXES \$24,850
  Fuel ser charges on diesel fuel
  Deliveries.
- P/T- \$3,047,169
  Projected total of operating expenses for ADA program.
- MISCELLANEOUS EXPENSE \$475,604
  Includes travel, training and any dues And subscriptions.
- 12 INTEREST EXPENSE \$15,300 Line of credit interest.
- LEASES & RENTALS \$59,100 LV Mall transit lease

## FY2026 PROJECTED SUBSIDY



#### STATE SUBSIDY \$36,081,337

- FY 2026 allocation is \$25,852,271
- LANtaBus to utilize \$10,229,066 of Act 44 Reserves

#### FEDERAL SUBSIDY VOH \$830,000

For CNG buses, in order to maintain a state of good repair, an ongoing vehicle overhaul program began in FY2023 and will continue until all model years reach their mid-life point of 6 years.

#### FEDERAL SUBSIDY ADA/PM/TL/SS \$8,605,411

• FY 2026 formula funding will be used to support LANTA's operating activities

#### LOCAL SUBSIDY \$1,414,590

- Lehigh and Northampton counties operating assistance.
- FY 2026 funding represents a 5% increase over FY 2025.

### **ACT 44 RESERVE ANALYSIS**

\$21,678,503 > +0.6% from 6/30/2023 FY23 \$21,548,315

Federal ARPA received in FY24 assisted in stabilizing operating funds for future fis