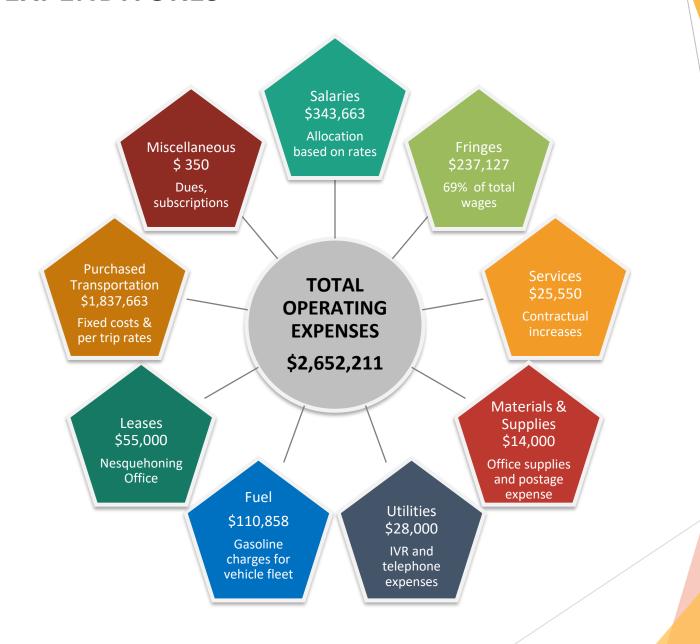

#### **FY2026 PROJECTED REVENUES**

**TOTAL REVENUES \$ 1,875,344** 





# Operating Expenditure Assumptions

- ▶ No increase to in-county Purchased Transportation Rates
- ▶ No increase to Purchased Transportation Fixed Costs Rates
- Increase of 8.2 percent for Medical Assistance Out of County rates
- Salaries are based on merit increases between 5 and 6 percent
- Fringe benefit allocation is representative of benefits less PTO allocations. The result is a figure of 69%, fringes to wages percentage.
- Anticipated decrease in fuel utilization due to the proper recognition of fuel costs as a result of dedicated fleet vehicles for fixed route versus shared ride services and the implementation of efficient service schedules and service reductions.



#### **FY2026 PROJECTED EXPENDITURES**



#### **FY 2026 PROJECTED SUBSIDY**



| LANTA - CT                          |               |
|-------------------------------------|---------------|
| CARBON TRANSIT DIVISION             |               |
| FISCAL YEAR ENDED JUNE 30, 2026     |               |
|                                     |               |
| REVENUES                            |               |
|                                     |               |
| PASSENGER FARES - FLEX              | 444           |
| PASSENGER FARES - LYNX              | 9,553         |
| SHUTTLE SERVICE AGREEMENTS          | 15,900        |
| PASSENGER FARES - SHARED RIDE       | 45,726        |
| ADA                                 | 86,976        |
| AREA AGENCY ON AGING                | 13,785        |
| SHARED RIDE REIMBURSEMENT