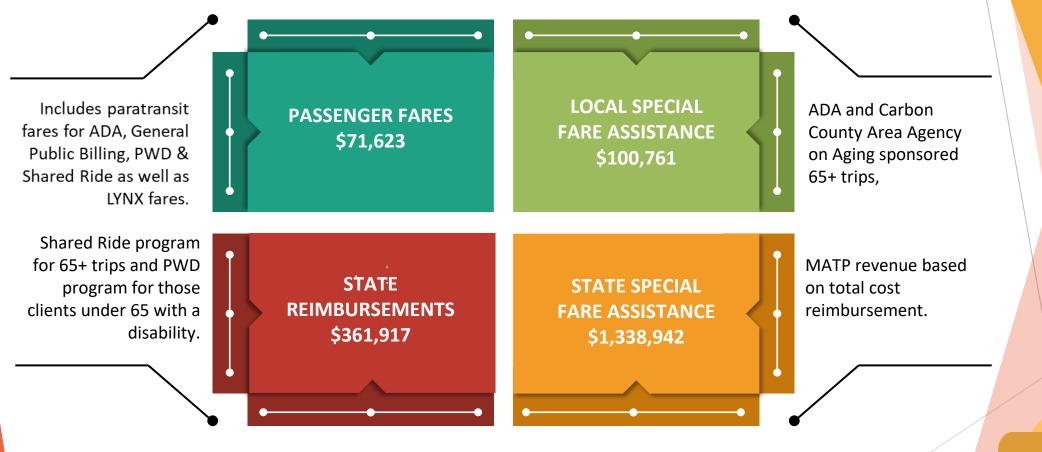

| 13,658,098  |
| EXCESS OF REVENUES OVER EXPENSES        | (2,886,009) |
| SUBSIDY - STATE ACT 89 FUNDS ADA        | 405,051     |
| NET SURPLUS (LOSS) - LIFE TO DATE       | (2,480,958) |



# CARBON TRANSIT

DRAFT OPERATING BUDGET FISCAL YEAR 2026

# Revenue Assumptions

- ► Fare increase as of 1/1/2026
- ► Increase to ADA capped fare from \$3.00 to \$5.00 effective 1/1/2026
- Reduction to 5 zone fare structure from the current 6 zone fare structure
- ► Full reimbursement of 85% from PennDot for the Lottery and PWD programs
- Revenue Ridership of 27,897 trips
- ▶ Revenue Ridership assumptions are based on FYE 2025 anticipated actuals with +/- percentage increases per revenue funding source based on FY 2025 trends.



#### **FY2026 PROJECTED REVENUES**

**TOTAL REVENUES \$ 1,875,344** 





# Operating Expenditure Assumptions

- ▶ No increase to in-county Purchased Transportation Rates
- ▶ No increase to Purchased Transportation Fixed Costs Rates
- Increase of 8.2 percent for Medical Assistance Out of County rates
- Salaries are based on merit increases between 5 and 6 percent
- Fringe benefit allocation is representative of benefits less PTO allocations. The result is a figure of 69%, fringes to wages percentage.
- Anticipated decrease in fuel utilization due to the proper recognition of fuel costs as a result of dedicated fleet vehicles for fixed route versus shared ride services and the implementation of efficient service schedules and service reductions.



#### **FY2026 PROJECTED EXPENDITURES**



#### **FY 2026 PROJECTED SUBSIDY**



| LANTA - CT