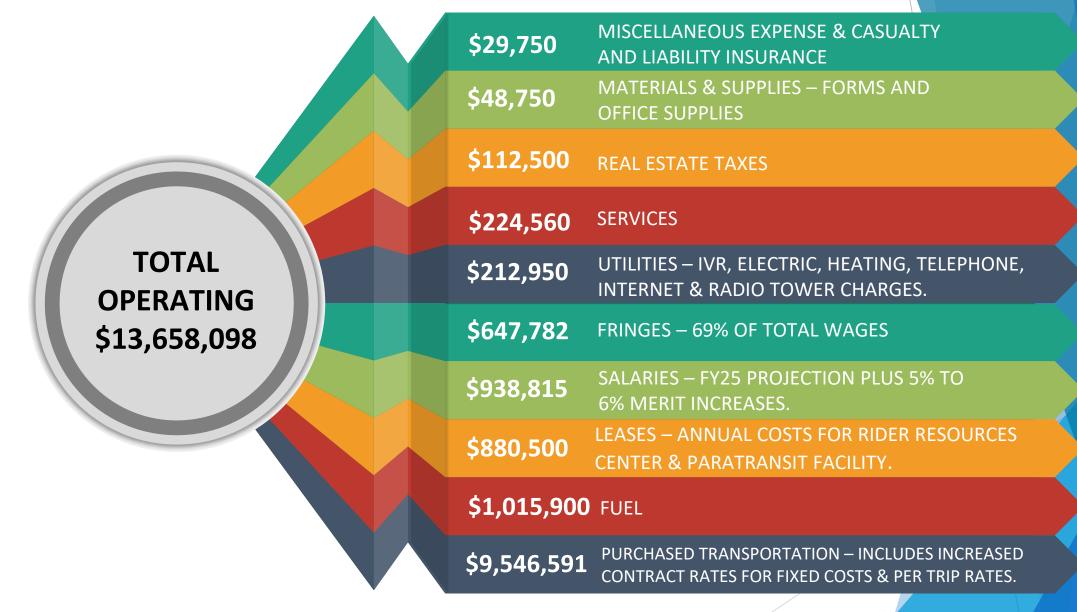

### Purchased Transportation - \$2,186,163

Current costs reflect the four components that affect the Purchased Transportation line item for LANtaBus. Those components consist of the Carbon Transit Fixed Route, ADA Operating Expenses for both Carbon and LANtaVan, Flex Services and Certification transportation services. Collectively, this expense category is above current budget projections by \$194,802, a 9.8 percent budget variance.