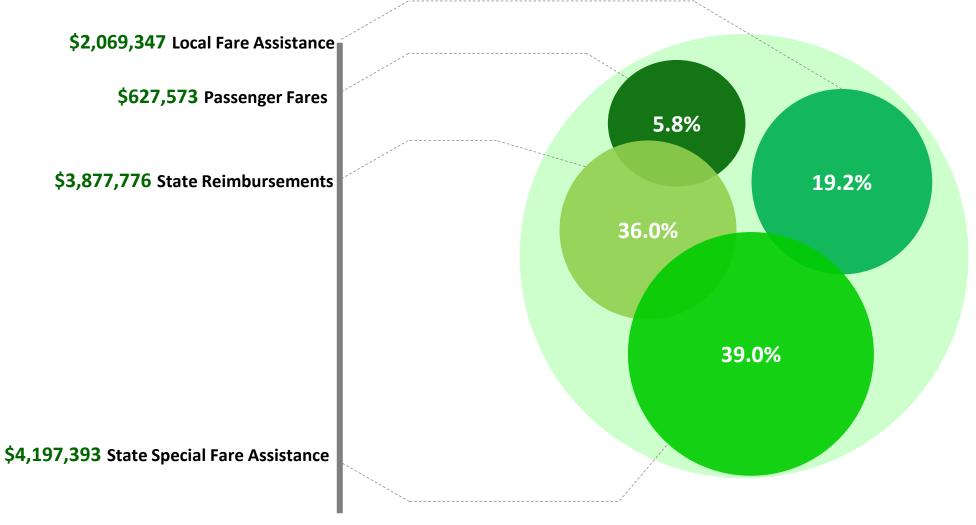

| 46,931,338         |
| NET OPERATING DEFICIT                                                   |                    |
| NET OPERATING DEFICIT                                                   |                    |





# Revenue Assumptions

- Fare increase as of 1/1/2026
- Increase to ADA capped fare from \$4.00 to \$5.00 effective 1/1/2026
- Reduction to 5 zone fare structure from the current 6 zone fare structure
- Full reimbursement of 85% from PennDot for the Lottery and PWD programs
- Revenue Ridership of 236,551 trips
- Revenue Ridership assumptions are based on FYE 2025 anticipated actuals with +/- percentage increases per revenue funding source based on FY 2025 trends.

#### **FY 2026 PROJECTED REVENUES**

**TOTAL REVENUES \$10,772,089** 



# Malan

# Operating Expenditure Assumptions

- No increase to in-county Purchased Transportation Rates
- No increase to Purchased Transportation Fixed Costs Rates
- Increase of 8.4 percent for Medical Assistance Out of County rates
- Salaries are based on merit increases between 5.0 and 6.0 percent
- Fringe benefit allocation is representative of benefits less PTO allocations. The result is a figure of 69%, fringes to wages percentage.
- Miscellaneous category assumes an increase in training and travel costs for Paratransit staff.

#### **FY2026 PROJECTED EXPENDITURES**



| LANTA - LANta VAN DIVISION              |             |
|-----------------------------------------|-------------|
| OPERATING BUDGET                        |             |
| FISCAL YEAR ENDED JUNE 30, 2026         |