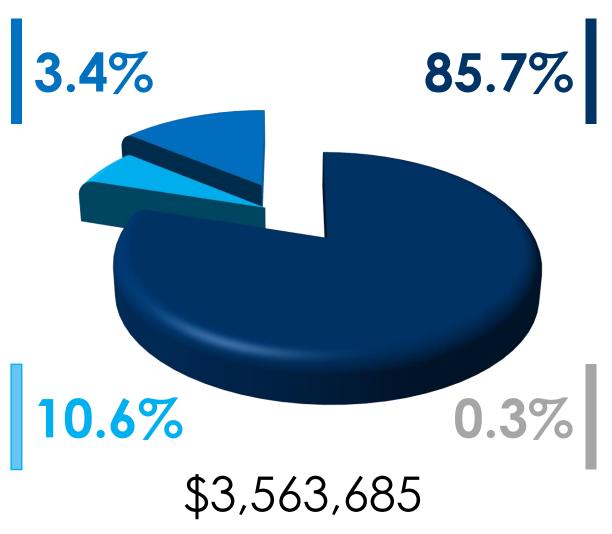

### Revenues - \$2,936,783

Current revenues total \$2,936,783. This represents a 28.9 percent increase from the current budget projection of \$2,278,364.

### Passenger Revenue - \$2,336,369

Current passenger fare revenue is above budget projections by \$472,589 and is representative of a 25.4 percent budget variance. The fare revenue collected through March 31st, is \$7,503 above the GFI stated revenue collected; a 0.62 percent variance. GFI industry standards state an anticipated variance of +/- 0.5 percent is reasonable.

### Special Transit Fares - \$281,747

This category includes revenues paid by Amazon, Fedex, and various local colleges who pay a special, reduced fare for a reason other than quantity discounts. This line item also includes the Revenue Service Agreement (RSA) between Allentown School District and LANTA. Currently, revenues are outpacing the current year budget projection of \$176,250 by \$105,497, a 59.9 percent budget variance.

### **Auxiliary Transportation Revenues - \$301,667**

This category includes vehicle and shelter advertising revenues. Current revenue aligns with current budget projections.

### Non-Transportation Revenues - \$17,001

Investment Income - \$11,353

The amount represents the interest income earned from LANTA's general checking account balance.

Non-Transportation Income - \$5,648