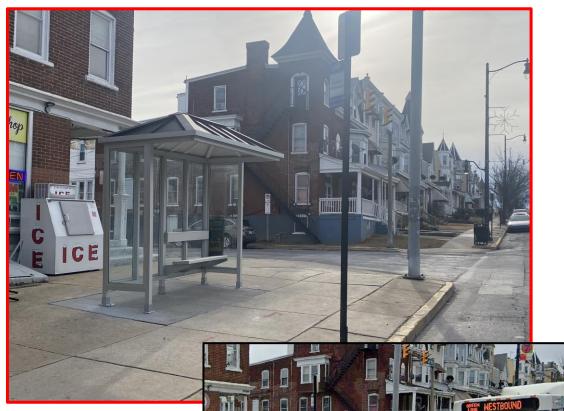

access survey. Staff also provided an update on marketing efforts and upcoming public information sessions related to the ValleyRide program. The agenda included a summary of new shelter installations and planned locations for the next few months. Summaries of these presentations are attached.