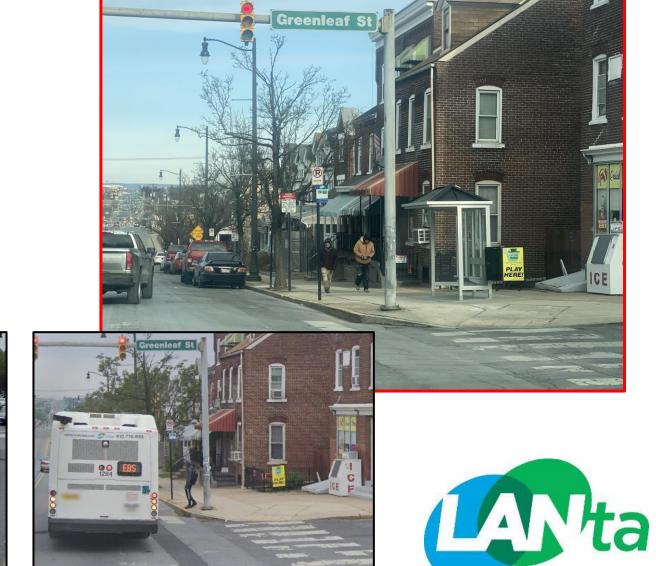

access survey. Staff also provided an update on marketing efforts and upcoming public information sessions related to the ValleyRide program. The agenda included a summary of new shelter installations and planned locations for the next few months. Summaries of these presentations are attached.